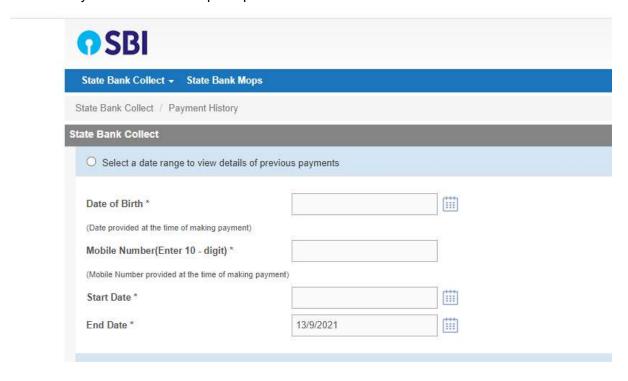

Fill your details in the space provided and click on "Go".

• On the next screen, you will come to know your payment status of the previous transaction(s) and if the status is "PAID", you can reprint a receipt.