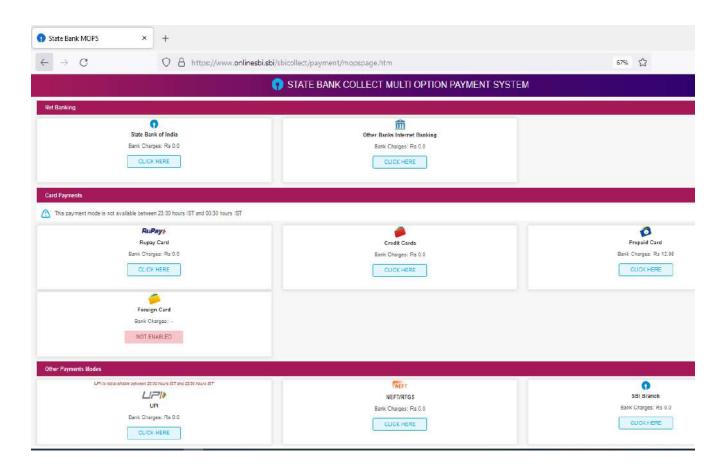

#### Steps to be followed:

- Access https://www.onlinesbi.sbi/sbicollect/icollecthome.htm
- Click Checkbox to accept 'Terms & conditions' and then click on 'Proceed'.
- Select State of Institution as 'Assam'.
- Select Type of Institution as 'Educational Institutions' and click on 'Go'.
- Select the Name of the institution as "Dibrugarh University". (Just typing 'Dib' will display the University name). Click on "Submit".
- Select the payment category as Admission Fee MBA(FT) from the available options.
- On the next screen a form will be displayed, where you have to enter some information like Name, Mobile No, Email id, etc. In the field, Admission to, select 1st Semester. After filling up the form click on "Submit"
- On the next screen, verify the details and click on 'Confirm'
- On the next screen, select the appropriate "Mode of Payment" from the various options like Net Banking, Debit Card, UPI etc. Avoid Google Pay.
- Now you will be taken to the corresponding online payment page where you can **pay online** providing the required details.
- After successful payment, **print/save the receipt** for your record.