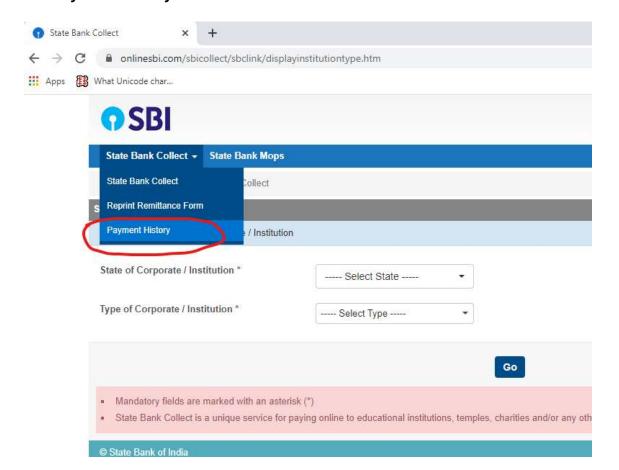

## **Steps to Reprint Payment Receipt or Check Payment Status**

• Go to SB Collect and Click "Proceed"

 Bring your cursor to State Bank Collect, a drop-down menu will appear. Click on "Payment History".