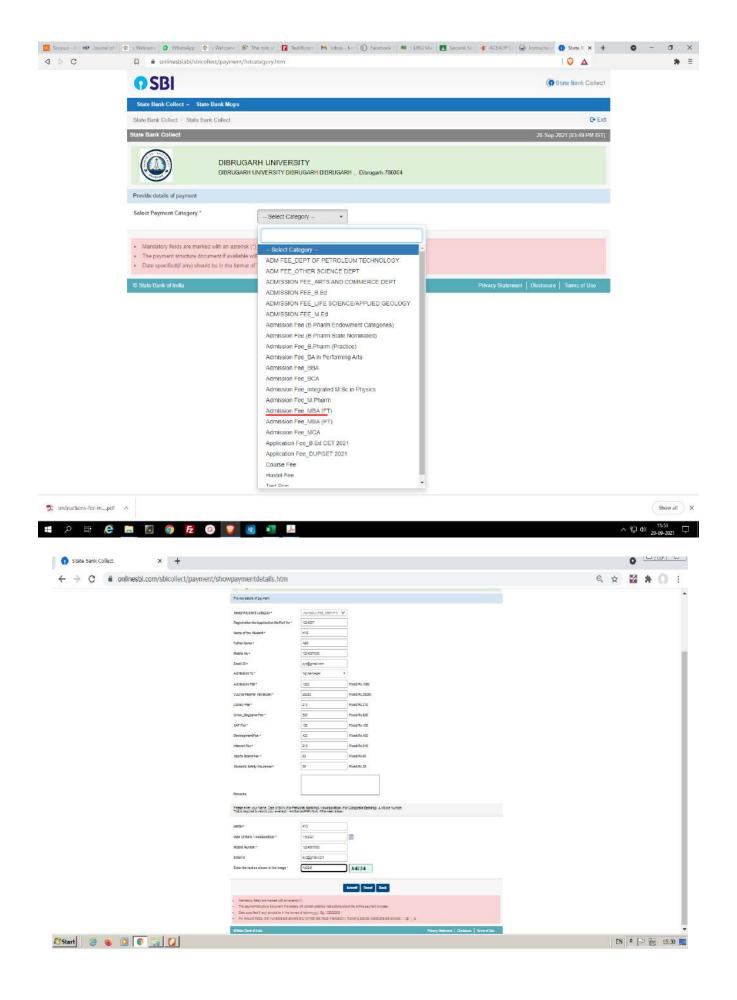

#### Steps to be followed:

- Access https://www.onlinesbi.sbi/sbicollect/icollecthome.htm
- Click Checkbox to accept 'Terms & conditions' and then click on 'Proceed'.
- Select State of Institution as 'Assam'.
- Select Type of Institution as 'Educational Institutions' and click on 'Go'.
- Select the Name of the institution as "Dibrugarh University". (Just typing 'Dib' will display the University name). Click on "Submit".
- Select the payment category as Admission Fee MBA(FT) from the available options.
- On the next screen a form will be displayed, where you have to enter some information like Name, Mobile No, Email id, etc. In the field, Admission to, select 1st Semester. After filling up the form click on "Submit"
- On the next screen, verify the details and click on 'Confirm'
- On the next screen, select the appropriate "Mode of Payment" from the various options like Net Banking, Debit Card, UPI etc. Avoid Google Pay.
- Now you will be taken to the corresponding online payment page where you can **pay online** providing the required details.
- After successful payment, **print/save the receipt** for your record.