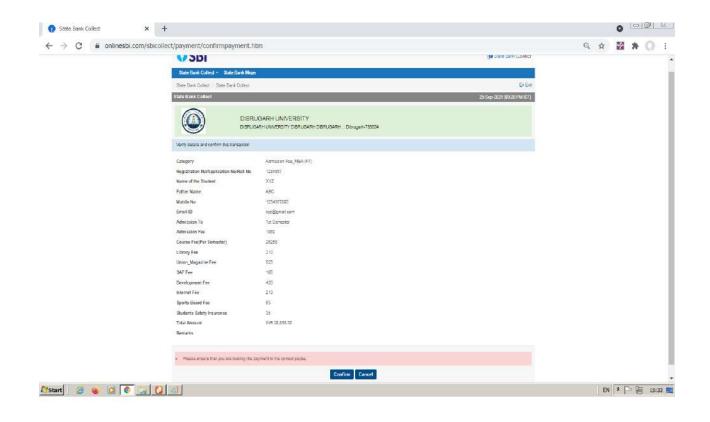

#### Steps to be followed:

- Access https://www.onlinesbi.sbi/sbicollect/icollecthome.htm
- Click Checkbox to accept 'Terms & conditions' and then click on 'Proceed'.
- Select State of Institution as 'Assam'.
- Select Type of Institution as 'Educational Institutions' and click on 'Go'.
- Select the Name of the institution as "Dibrugarh University". (Just typing 'Dib' will display the University name). Click on "Submit".
- Select the payment category as Admission Fee MBA(FT) from the available options.
- On the next screen a form will be displayed, where you have to enter some information like Name, Mobile No, Email id, etc. In the field, Admission to, select 1st Semester. After filling up the form click on "Submit"
- On the next screen, verify the details and click on 'Confirm'
- On the next screen, select the appropriate "Mode of Payment" from the various options like Net Banking, Debit Card, UPI etc. Avoid Google Pay.
- Now you will be taken to the corresponding online payment page where you can **pay online** providing the required details.
- After successful payment, **print/save the receipt** for your record.