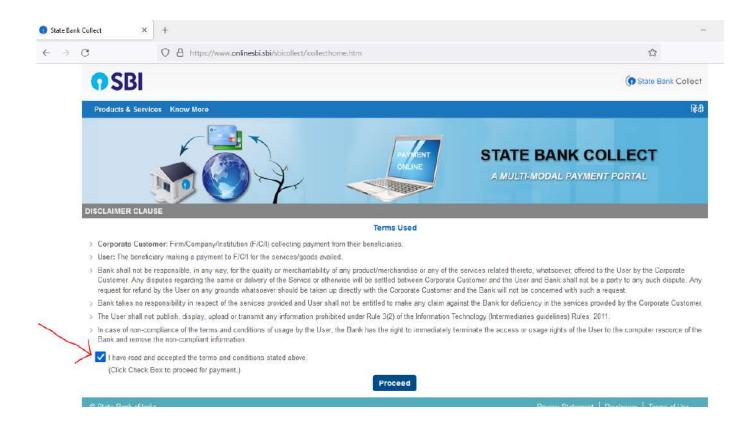

#### Steps to be followed:

- Access https://www.onlinesbi.sbi/sbicollect/icollecthome.htm
- Click Checkbox to accept 'Terms & conditions' and then click on 'Proceed'.
- Select State of Institution as 'Assam'.
- Select Type of Institution as 'Educational Institutions' and click on 'Go'.
- Select the Name of the institution as "Dibrugarh University". (Just typing 'Dib' will display the University name). Click on "Submit".
- Select the payment category as Admission Fee MBA(FT) from the available options.
- On the next screen a form will be displayed, where you have to enter some information like Name, Mobile No, Email id, etc. In the field, Admission to, select 1st Semester. After filling up the form click on "Submit"
- On the next screen, verify the details and click on 'Confirm'
- On the next screen, select the appropriate "Mode of Payment" from the various options like Net Banking, Debit Card, UPI etc. Avoid Google Pay.
- Now you will be taken to the corresponding online payment page where you can **pay online** providing the required details.
- After successful payment, **print/save the receipt** for your record.