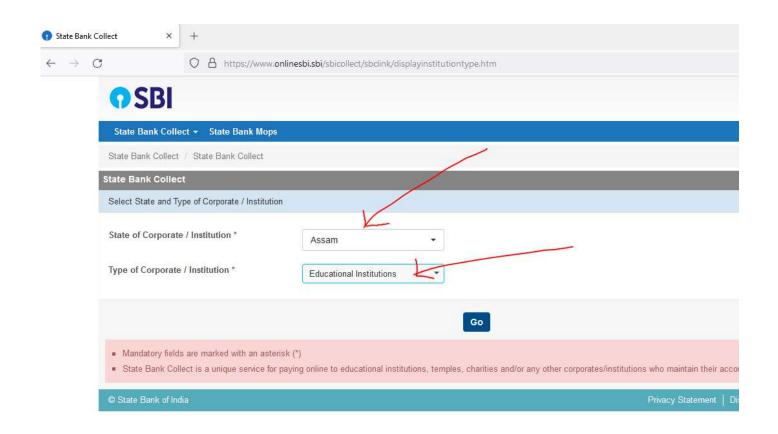

#### Steps to be followed:

- Access https://www.onlinesbi.sbi/sbicollect/icollecthome.htm
- Click Checkbox to accept 'Terms & conditions' and then click on 'Proceed'.
- Select State of Institution as 'Assam'.
- Select Type of Institution as 'Educational Institutions' and click on 'Go'.
- Select the Name of the institution as "Dibrugarh University". (Just typing 'Dib' will display the University name). Click on "Submit".
- Select the payment category as Admission Fee MBA(FT) from the available options.
- On the next screen a form will be displayed, where you have to enter some information like Name, Mobile No, Email id, etc. In the field, Admission to, select 1st Semester. After filling up the form click on "Submit"
- On the next screen, verify the details and click on 'Confirm'
- On the next screen, select the appropriate "Mode of Payment" from the various options like Net Banking, Debit Card, UPI etc. Avoid Google Pay.
- Now you will be taken to the corresponding online payment page where you can **pay online** providing the required details.
- After successful payment, **print/save the receipt** for your record.