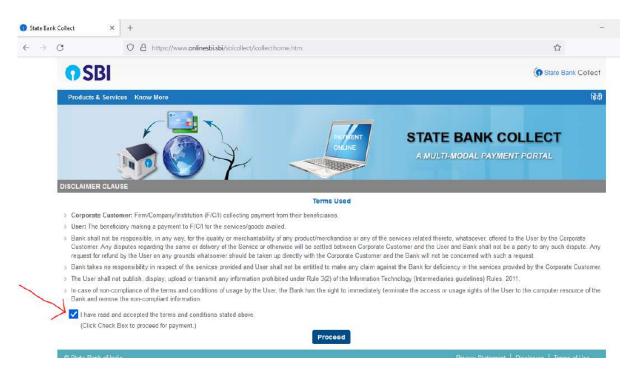

#### Steps to be followed:

- Access https://www.onlinesbi.sbi/sbicollect/icollecthome.htm
- Click Checkbox to accept 'Terms & conditions' and then click on 'Proceed'.
- Select State of Institution as 'Assam'.
- Select Type of Institution as 'Educational Institutions' and click on 'Go'.
- Select the Name of the institution as "Dibrugarh University". (Just typing 'Dib' will display the University name). Click on "Submit".
- Select the payment category as Admission Fee MBA(FT) from the available options.
- On the next screen a form will be displayed, where you have to enter some information like Name, Mobile No, Email id, etc. In the field, Admission to, select 1st Semester. After filling up the form click on "Submit"
- On the next screen, verify the details and click on 'Confirm'
- On the next screen, select the appropriate "Mode of Payment" from the various options like Net Banking, Debit Card, UPI etc. Avoid Google Pay.
- Now you will be taken to the corresponding online payment page where you can **pay online** providing the required details.
- After successful payment, **print/save the receipt** for your record.