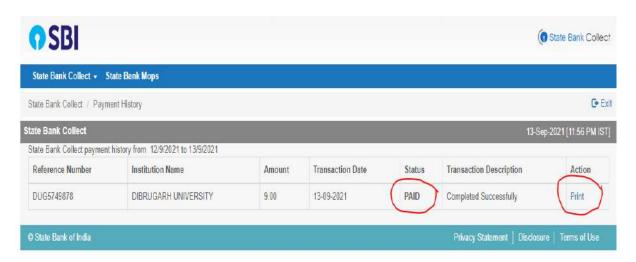

Fill your details in the space provided and click on "Go".

• On the next screen, you will come to know your payment status of the previous transaction(s) and if the status is "PAID", you can reprint a receipt.