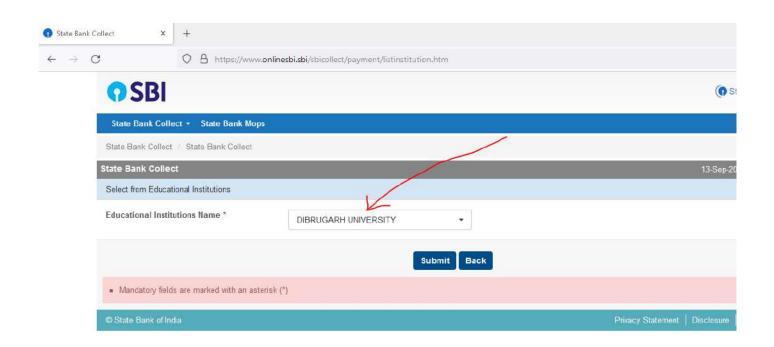

#### Steps to be followed:

- Access https://www.onlinesbi.sbi/sbicollect/icollecthome.htm
- Click Checkbox to accept 'Terms & conditions' and then click on 'Proceed'.
- Select State of Institution as 'Assam'.
- Select Type of Institution as 'Educational Institutions' and click on 'Go'.
- Select the Name of the institution as "Dibrugarh University". (Just typing 'Dib' will display the University name). Click on "Submit".
- Select the payment category as Admission Fee MBA(FT) from the available options.
- On the next screen a form will be displayed, where you have to enter some information like Name, Mobile No, Email id, etc. In the field, Admission to, select 1st Semester. After filling up the form click on "Submit"
- On the next screen, verify the details and click on 'Confirm'
- On the next screen, select the appropriate "Mode of Payment" from the various options like Net Banking, Debit Card, UPI etc. Avoid Google Pay.
- Now you will be taken to the corresponding online payment page where you can **pay online** providing the required details.
- After successful payment, **print/save the receipt** for your record.