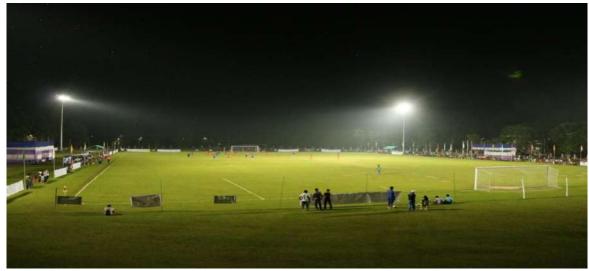

# **Building**

1. Playground: 1 no (Cricket (Turf Wicket), Football, Track & Field)

PLAYGROUND WITH LIGHTING FACILITY

MULIPURPOSE PALYGROUND

2. INDOOR STADIUM: