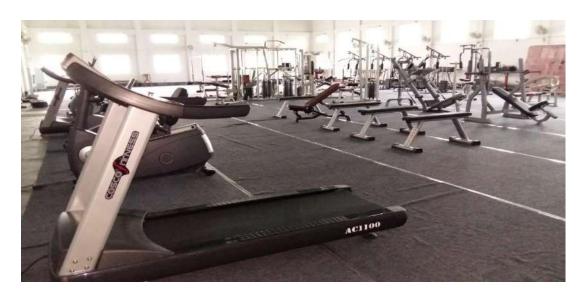

# CENTRE FOR STUDIES IN PHYSICAL EDUCATION AND SPORTS, DIBRUGARH UNIVERSITY

# **Building**

1. Playground: 1 no (Cricket (Turf Wicket), Football, Track & Field)



PLAYGROUND WITH LIGHTING FACILITY



MULIPURPOSE PALYGROUND

2. INDOOR STADIUM:



#### 3. GYMNASIUM HALL WITH MULTY GYM AND GYMNASTIC FACILITIES



#### 4. GYM EQUIPMENTS





#### **5. PAVILION:**



## 6. BADMINTON COURT: 2



#### 7. VOLLEY BALL COURT: 2 NOS. WITH LIGHTING SYSTEM





8. TENNIS COURT (CONCRETE) WITH NIGHT PLAYING FACILITY: 1 NO



#### 9. T.T. TABLE (THREE NOS)



10. BASKET BALL COURT: 1 WITH NIGHT PLAYING FACILITY: 1 NO



## 11. MULTY PUPOSE SPORTS MAT: 2 SET (10 x10 MTR)



#### 12. ATHLETIC TRACK WITH FOOTBALL GROUND: 1



#### 13. HANDBALL COURT: 1



14. KABADDI COURT: 1