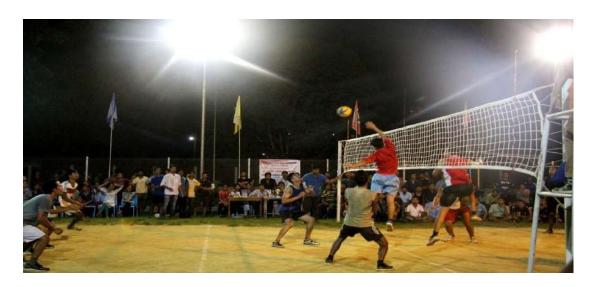

#### 7. VOLLEY BALL COURT: 2 NOS. WITH LIGHTING SYSTEM

8. TENNIS COURT (CONCRETE) WITH NIGHT PLAYING FACILITY: 1 NO