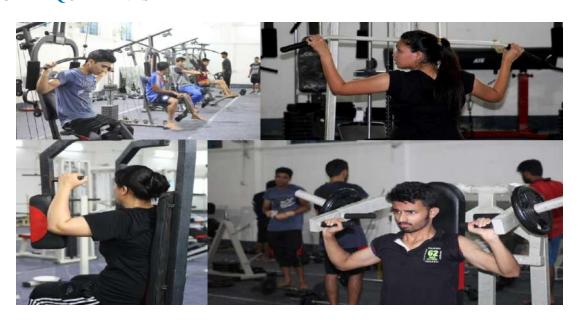

# CENTRE FOR STUDIES IN PHYSICAL EDUCATION AND SPORTS, DIBRUGARH UNIVERSITY

# **Building**

1. Playground: 1 no (Cricket (Turf Wicket), Football, Track & Field)



PLAYGROUND WITH LIGHTING FACILITY



MULIPURPOSE PALYGROUND

2. INDOOR STADIUM:



#### 3. GYMNASIUM HALL WITH MULTY GYM AND GYMNASTIC FACILITIES



#### 4. GYM EQUIPMENTS





#### **5. PAVILION:**



## 6. BADMINTON COURT: 2



#### 7. VOLLEY BALL COURT: 2 NOS. WITH LIGHTING SYSTEM





8. TENNIS COURT (CONCRETE) WITH NIGHT PLAYING FACILITY: 1 NO



#### 9. T.T. TABLE (THREE NOS)



10. BASKET BALL COURT: 1 WITH NIGHT PLAYING FACILITY: 1 NO



## 11. MULTY PUPOSE SPORTS MAT: 2 SET (10 x10 MTR)



#### 12. ATHLETIC TRACK WITH FOOTBALL GROUND: 1



#### 13. HANDBALL COURT: 1



14. KABADDI COURT: 1