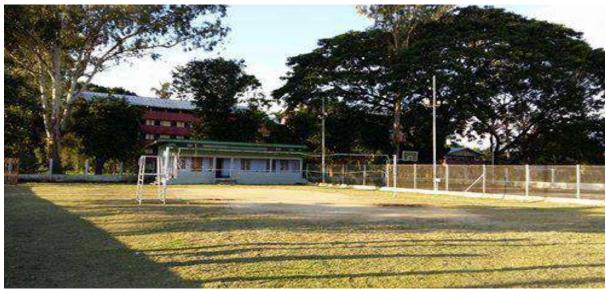

# **Building**

1. Playground: 1 no (Cricket (Turf Wicket), Football, Track & Field)

PLAYGROUND WITH LIGHTING FACILITY

MULIPURPOSE PALYGROUND

2. INDOOR STADIUM: