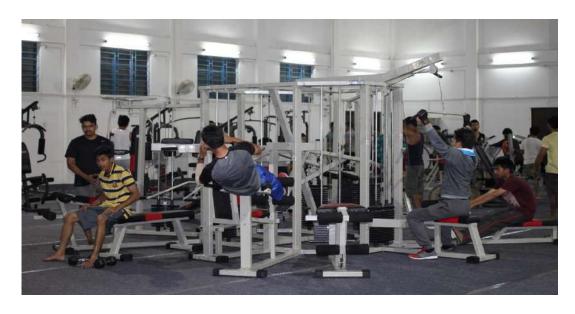

# CENTRE FOR STUDIES IN PHYSICAL EDUCATION AND SPORTS, DIBRUGARH UNIVERSITY

# **Building**

1. Playground: 1 no (Cricket (Turf Wicket), Football, Track & Field)



PLAYGROUND WITH LIGHTING FACILITY



MULIPURPOSE PALYGROUND

2. INDOOR STADIUM:



#### 3. GYMNASIUM HALL WITH MULTY GYM AND GYMNASTIC FACILITIES



#### 4. GYM EQUIPMENTS





#### **5. PAVILION:**



## 6. BADMINTON COURT: 2



#### 7. VOLLEY BALL COURT: 2 NOS. WITH LIGHTING SYSTEM





8. TENNIS COURT (CONCRETE) WITH NIGHT PLAYING FACILITY: 1 NO



#### 9. T.T. TABLE (THREE NOS)



10. BASKET BALL COURT: 1 WITH NIGHT PLAYING FACILITY: 1 NO



## 11. MULTY PUPOSE SPORTS MAT: 2 SET (10 x10 MTR)



#### 12. ATHLETIC TRACK WITH FOOTBALL GROUND: 1



#### 13. HANDBALL COURT: 1



14. KABADDI COURT: 1