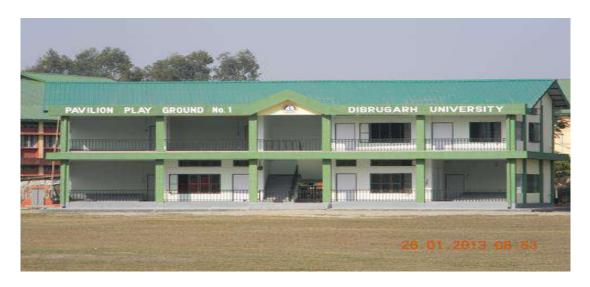

# CENTRE FOR STUDIES IN PHYSICAL EDUCATION AND SPORTS, DIBRUGARH UNIVERSITY

# **Building**

1. Playground: 1 no (Cricket (Turf Wicket), Football, Track & Field)



PLAYGROUND WITH LIGHTING FACILITY



MULIPURPOSE PALYGROUND

2. INDOOR STADIUM:



#### 3. GYMNASIUM HALL WITH MULTY GYM AND GYMNASTIC FACILITIES



#### 4. GYM EQUIPMENTS





#### **5. PAVILION:**



## 6. BADMINTON COURT: 2



#### 7. VOLLEY BALL COURT: 2 NOS. WITH LIGHTING SYSTEM





8. TENNIS COURT (CONCRETE) WITH NIGHT PLAYING FACILITY: 1 NO



#### 9. T.T. TABLE (THREE NOS)



10. BASKET BALL COURT: 1 WITH NIGHT PLAYING FACILITY: 1 NO



## 11. MULTY PUPOSE SPORTS MAT: 2 SET (10 x10 MTR)



#### 12. ATHLETIC TRACK WITH FOOTBALL GROUND: 1



#### 13. HANDBALL COURT: 1



14. KABADDI COURT: 1