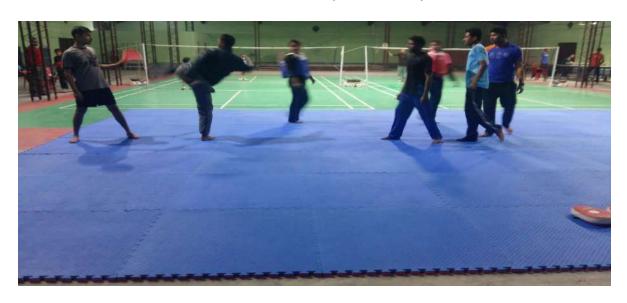

# CENTRE FOR STUDIES IN PHYSICAL EDUCATION AND SPORTS, DIBRUGARH UNIVERSITY

# **Building**

1. Playground: 1 no (Cricket (Turf Wicket), Football, Track & Field)



PLAYGROUND WITH LIGHTING FACILITY



MULIPURPOSE PALYGROUND

2. INDOOR STADIUM:



#### 3. GYMNASIUM HALL WITH MULTY GYM AND GYMNASTIC FACILITIES



#### 4. GYM EQUIPMENTS





#### **5. PAVILION:**



## 6. BADMINTON COURT: 2



#### 7. VOLLEY BALL COURT: 2 NOS. WITH LIGHTING SYSTEM





8. TENNIS COURT (CONCRETE) WITH NIGHT PLAYING FACILITY: 1 NO



#### 9. T.T. TABLE (THREE NOS)



10. BASKET BALL COURT: 1 WITH NIGHT PLAYING FACILITY: 1 NO



## 11. MULTY PUPOSE SPORTS MAT: 2 SET (10 x10 MTR)



#### 12. ATHLETIC TRACK WITH FOOTBALL GROUND: 1



#### 13. HANDBALL COURT: 1



14. KABADDI COURT: 1