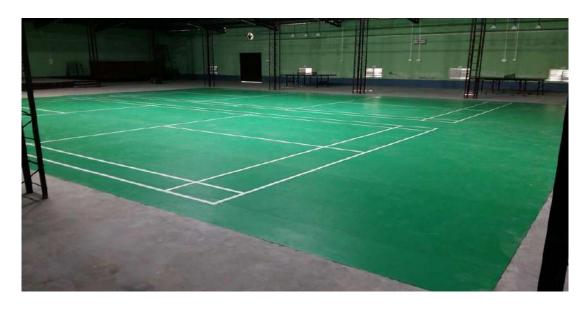

# CENTRE FOR STUDIES IN PHYSICAL EDUCATION AND SPORTS, DIBRUGARH UNIVERSITY

# **Building**

1. Playground: 1 no (Cricket (Turf Wicket), Football, Track & Field)



PLAYGROUND WITH LIGHTING FACILITY



MULIPURPOSE PALYGROUND

2. INDOOR STADIUM:



#### 3. GYMNASIUM HALL WITH MULTY GYM AND GYMNASTIC FACILITIES



#### 4. GYM EQUIPMENTS





#### **5. PAVILION:**



## 6. BADMINTON COURT: 2



#### 7. VOLLEY BALL COURT: 2 NOS. WITH LIGHTING SYSTEM





8. TENNIS COURT (CONCRETE) WITH NIGHT PLAYING FACILITY: 1 NO



#### 9. T.T. TABLE (THREE NOS)



10. BASKET BALL COURT: 1 WITH NIGHT PLAYING FACILITY: 1 NO



## 11. MULTY PUPOSE SPORTS MAT: 2 SET (10 x10 MTR)



#### 12. ATHLETIC TRACK WITH FOOTBALL GROUND: 1



#### 13. HANDBALL COURT: 1



14. KABADDI COURT: 1